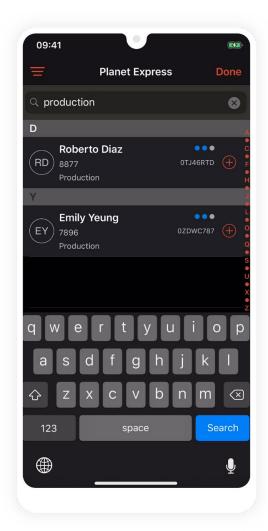

## 1. Company Directory Instruction Manual

The company directory feature allows your users to look up other users of the same subscription directly in the app. Contacts can be found easily and quickly by entering a first or last name, or by means of categories, which could represent departments, for example.

In the management cockpit, navigate to "App contacts > Settings" and activate "Company Directory."

- Contacts that aren't "In contact list" will not be displayed in the users' contact list on the phone. However, they can be found via the company directory and added to the contact list manually.
- In the app, users can look up other users by entering their first and/or last name. Alternatively, users can be found by searching for tags/categories which can be added by the administrator in the configuration setting [th\_category].