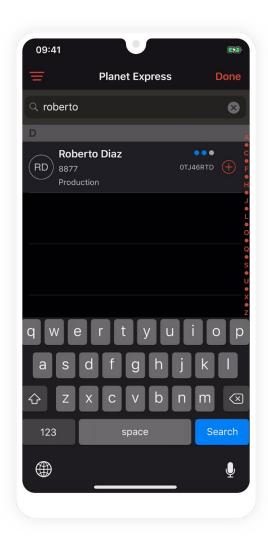

## 1. Company Directory Instruction Manual

The company directory feature allows your users to look up other users of the same subscription directly in the app. Contacts can be found easily and quickly by entering a first or last name, or by means of categories, which could represent departments, for example.

In the management cockpit, navigate to "App contacts > Settings" and activate "Company Directory."

- Contacts that aren't "In contact list" will not be displayed in the users' contact list on the phone. However, they can be found via the company directory and added to the contact list manually.
- In the app, users can look up other users by entering their first and/or last name. Alternatively, users can be found by searching for tags/categories which can be added by the administrator in the configuration setting [th\_category].