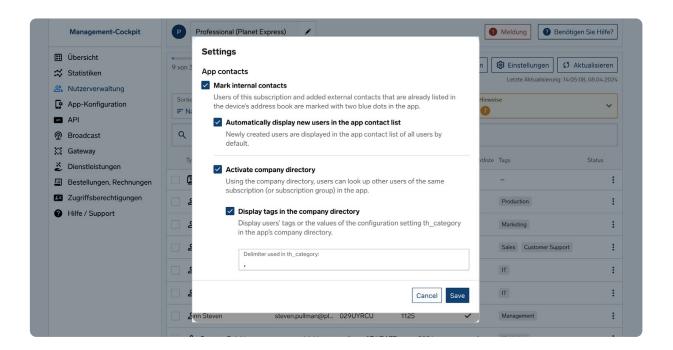

In the management cockpit, navigate to "App contacts > Settings" and activate "Company Directory."

- Contacts that aren't "In contact list" will not be displayed in the users' contact list on the phone. However, they can be found via the company directory and added to the contact list manually.
- In the app, users can look up other users by entering their first and/or last name. Alternatively, users can be found by searching for tags/categories which can be added by the administrator in the configuration setting [th\_category].

4 To be able to find said tags, you will need to activate «Display tags in the company directory». If you have added more than one tag per user, please add the delimiter you used to separate the entries.