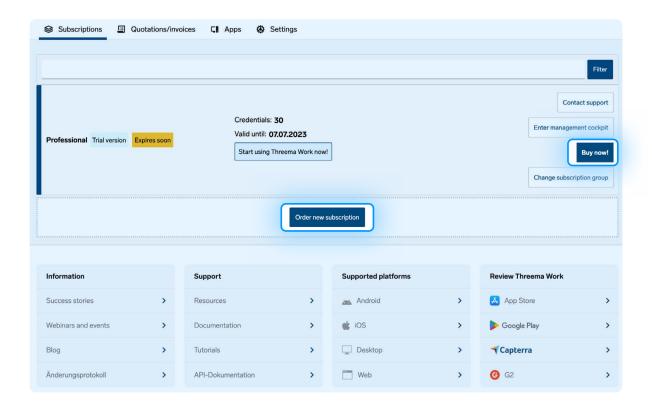

- **a.** If you wish to continue using Threema Work the way you've set up the trial version, please click **"Buy Now!"** next to the subscription to convert the trial to a full version.
  - If you would like to use Advanced or Essential as price plan instead of Professional, please get in touch via the <u>support form</u> in the management cockpit.
- **b.** Should you prefer to start over and set up Threema Work from scratch, please click on "Order new subscription."